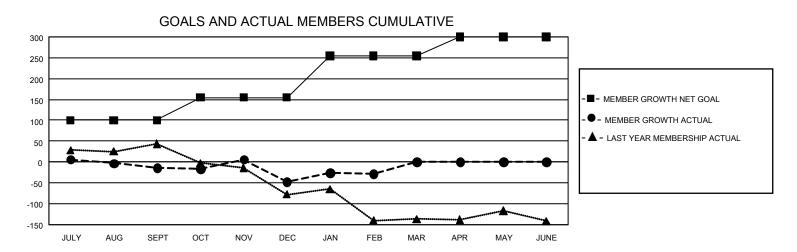

## GMT Constitutional Area 6, Group E

REPORT DOES NOT INCLUDE CLUBS IN UNDISTRICTED AREAS.

| Clubs                 |               |           |               | Members               |                        |                         |                                              |
|-----------------------|---------------|-----------|---------------|-----------------------|------------------------|-------------------------|----------------------------------------------|
| RESULTS FOR 2021-2022 |               |           |               | RESULTS FOR 2021-2022 |                        |                         |                                              |
| QUARTER               | NEW CLUB GOAL | NEW CLUBS | DROPPED CLUBS | QUARTER MEMI          | BER GROWTH NET<br>GOAL | MEMBER GROWTH<br>ACTUAL | DROPPED MEMBERS ACTUAL (including transfers) |
| JULY/AUG/SEPT         | 3             | 1         | 2             | JULY/AUG/SEPT         | 100                    | 119                     | 115                                          |
| OCT/NOV/DEC           | 3             | 1         | 1             | OCT/NOV/DEC           | 55                     | 86                      | 109                                          |
| JAN/FEB/MAR           | 3             | 1         | 1             | JAN/FEB/MAR           | 100                    | 68                      | 43                                           |
| APR/MAY/JUNE          | 3             | 0         | 0             | APR/MAY/JUNE          | 45                     | 0                       | 0                                            |