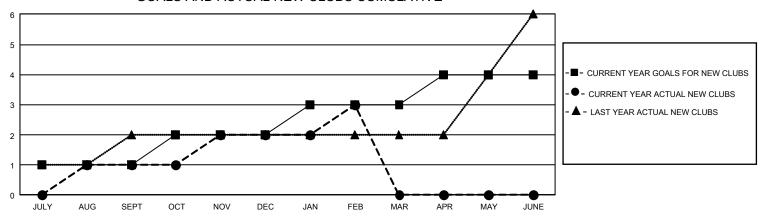

## GMT Constitutional Area 6, Group E

REPORT DOES NOT INCLUDE CLUBS IN UNDISTRICTED AREAS.

| Clubs                 |               |           |               | Members               |                        |                         |                                              |
|-----------------------|---------------|-----------|---------------|-----------------------|------------------------|-------------------------|----------------------------------------------|
| RESULTS FOR 2021-2022 |               |           |               | RESULTS FOR 2021-2022 |                        |                         |                                              |
| QUARTER               | NEW CLUB GOAL | NEW CLUBS | DROPPED CLUBS | QUARTER MEMI          | BER GROWTH NET<br>GOAL | MEMBER GROWTH<br>ACTUAL | DROPPED MEMBERS ACTUAL (including transfers) |
| JULY/AUG/SEPT         | 3             | 1         | 2             | JULY/AUG/SEPT         | 100                    | 119                     | 115                                          |
| OCT/NOV/DEC           | 3             | 1         | 1             | OCT/NOV/DEC           | 55                     | 86                      | 109                                          |
| JAN/FEB/MAR           | 3             | 1         | 1             | JAN/FEB/MAR           | 100                    | 68                      | 43                                           |
| APR/MAY/JUNE          | 3             | 0         | 0             | APR/MAY/JUNE          | 45                     | 0                       | 0                                            |